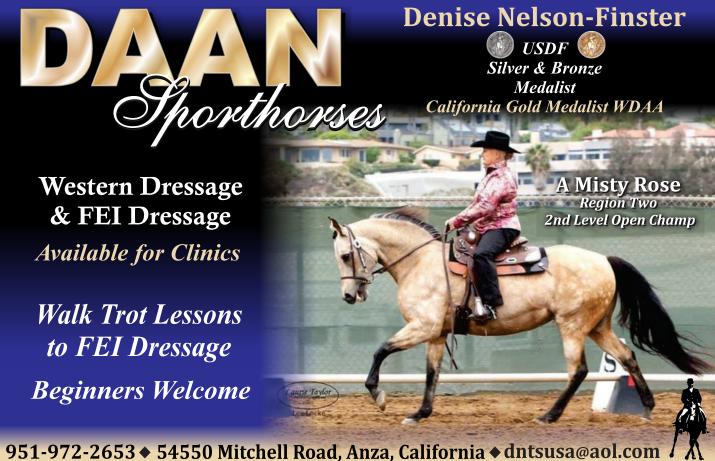

veral Olympics and World Equestrian Games in the U.S. and Europe. As a docent for the Des Moines Art Center, Nena is creating a video seminar of the equine art in its collection. Nena wishes all the competitors the best of luck.



#### Karlan Downing

Karlan Downing is an Arabian and half Arabian Breeder and Exhibitor, and has a R in both Arabian and Western Dressage. She has judged both regional and national shows and has won regional and

national titles in Western Dressage, English and Western Trail, Horsemanship, Carriage Driving, Sport Horse under Saddle, Sport Horse Show Hack, Hunter Hack, Reining, Ranch Riding, Western Pleasure, and Sidesaddle. She is honored to have been selected to be a WDAA World show judge and looks forward to seeing lots of wonderful horses in her classes.





#### **PAST CHAMPIONS & WINNERS**

| 2021 OV        | ERALL HIGH SCORES                |                              | GAITED II                | NTRO/BASIC