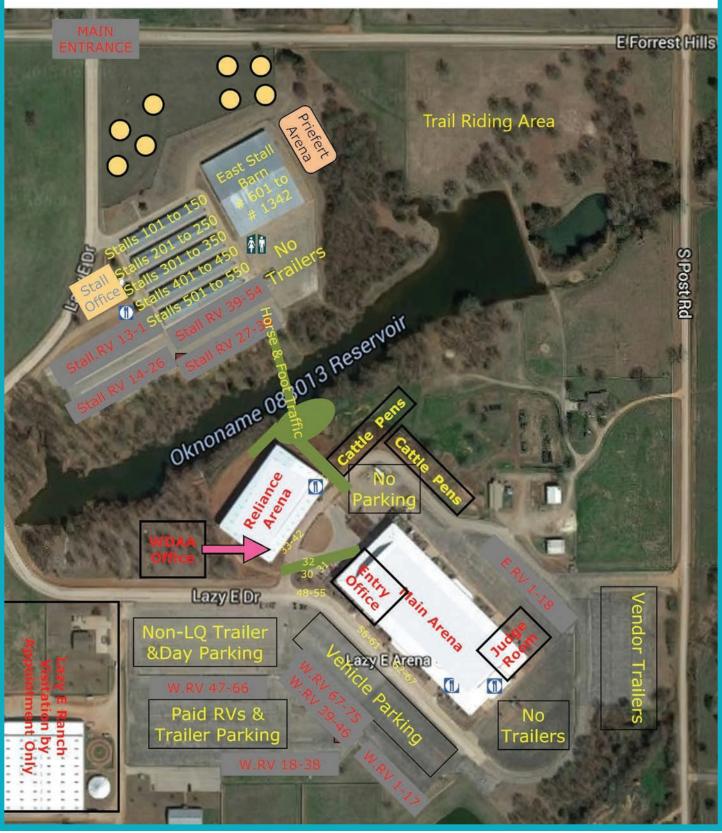

S ALL LEVELS                        |                                  |
| ALL RIDERS             |                                     |                                  |
| CHAMPION               | CLASSIC ROYAL PRIDE                 | JULIE HAUGEN                     |
| RESERVE                | MONEY OF JOY                        | SARA-BETH ARNOLD                 |
|                        | LY CHALLENGED/HER                   |                                  |
| ALL RIDERS             |                                     |                                  |
| CHAMPION               | MOSTLY A ROSE                       | SHAWN MAKEPEACE                  |
| CLICIVII IOIN          | MOSILIANOSL                         | OLI WALKINIZINEL EVICE           |

# Lazy E Arena Site Map



| BACK# | HORSE                    | SEX    | HEIGHT       | COLOR          | YEAR | BREED                      | RIDER/OWNER                               |
|-------|--------------------------|--------|--------------|----------------|------|----------------------------|-------------------------------------------|
| 601   | SHINING BUENO BAR        | G      | 14.2         | PERLINO        | 2014 | AMERICAN QUARTER HORSE     | HAILEY PRINSTER/HAILEY PRINSTER           |
| 602   | ROOSTER                  | G      | 15           | BLK/WHT        | 2014 | TENNESSEE WALKER X         | STACEY HAYDEN/STACEY HAYDEN               |
| 603   | DUKE                     | G      | 14.2         | DARK BAY       | 2011 |                            | ·                                         |
| 604